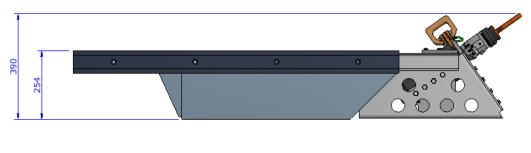

#### **General Technical Specifications**

Туре Part Number Dimensions L x W x H Weight in air Open Space for Storage L x W x H Belly Basket SKID-DR-INST 1584 mm x 860 mm x 254 mm 660 mm x 714 mm x 195 mm