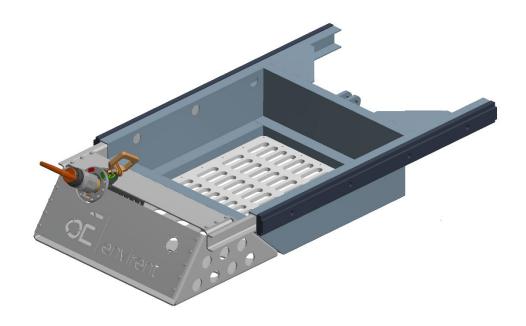

## **Description**

The Installer Belly Basket is designed to fit directly into the Kystdesign Installer ROV. The Belly Basket is operated like a drawer, and has a storage room to keep tolling etc. A Fixed Front is mounted to the drawer for further possibilities.

The Fixed Front is made to be fitted with a Ø55 6-port Valve Stab Receptacle and a Ø35 4-port Hot Stab Receptacle.

#### **Features**

- Kystdesign Drawer
- Sliding Function
- Ø55 6-port Valve Stab
- Ø35 4-port Hot Stab