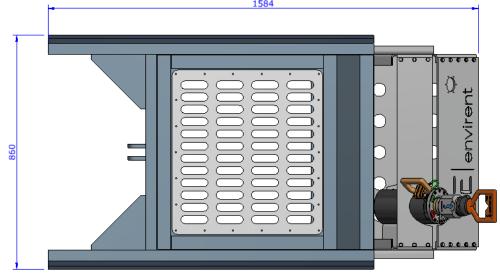

#### **General Technical Specifications**

Туре Part Number Dimensions L x W x H Weight in air Open Space for Storage L x W x H Belly Basket SKID-DR-INST 1584 mm x 860 mm x 254 mm 660 mm x 714 mm x 195 mm