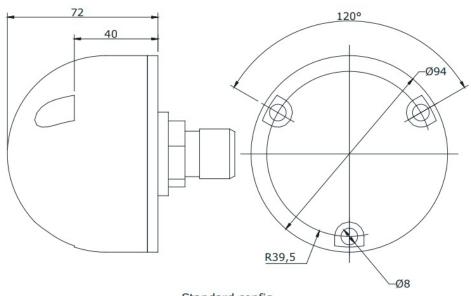

#### **General Technical Specifications**

Type iCsys LED Light

Part Number 114558
Dimensions mm 94 x 94 x 72

Weight (in air / submerged) kg ~1

**Electrical** 

Supply Voltage VDC 22-30VDC Power Consumption W ~30

Communication

Voltage dimming 0-5VDC Standard

Connector GlenAir G5507-1508 Pinout

**General Features** 

Depth rating MSW 3000

Standard config GlenAir G5507-1508 Pinout

1: 0V

2: 24VDC