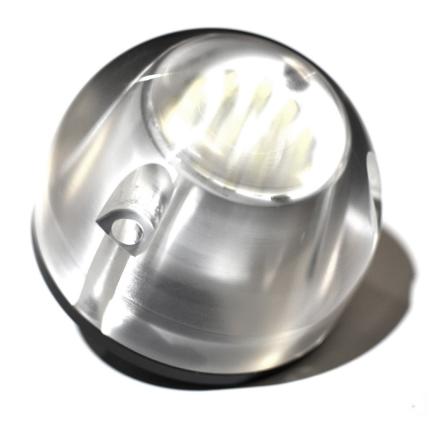

### **Description**

The iCsys Subsea Light is a standalone product for our subsea equipment range.

The iCsys Subsea Light consist of an acrylic dome for spreading the light and an aluminum base for heat transportation.

The Subsea Light has an impressive illumination of 3150lumens at 24Vdc @ 1.1A. It fits to a variety of subsea applications, from small ROV's to large well intervention packages.

### **Features**

- High Power LEDs
- Auto temperature control
- Compact and low weight
- Color temperature 4100K
- □ 3150 Lumen @ 24VDC (1.1A)
- 80° width angle for Beam of Light
- Dimmable