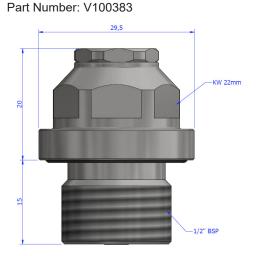

## Part Number: V100382 Part Number: V100559 Part Number: V100391

#### Dimensions