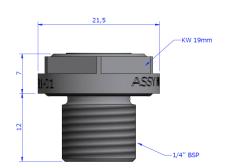

e and repeatable crack pressure
- 100% Factory and preset testing
- Wide Range of fluid compatibility
- Zero leakage to 95-98% of set pressure
- Excellent re-seal performance
- Compact size
- Custom pressure setting on request

#### **General Technical Specifications**

Type

Part Number

**Body Material** 

Fluid Compatibility

**Operating Temperature** 

Cracking pressure

Pressure Relief Valve

Various, see table below

AISI316L / NBR

Mineral Oil, Water Based Glycol and Seawater

-10°C/ + 60°C (14°F / 122°F)

0,8 or 1,5 Bar

#### **Ordering Codes**

PRV 1/4" BSP - 0,8 Bar Crack Pressure

PRV 1/4" BSP - 1,5 Bar Crack Pressure

PRV 1/2" BSP - 0,8 Bar Crack Pressure

PRV 1/2" BSP - 1,5 Bar Crack Pressure

## Part Number: V100382 Part Number: V100559 Part Number: V100391

#### Dimensions