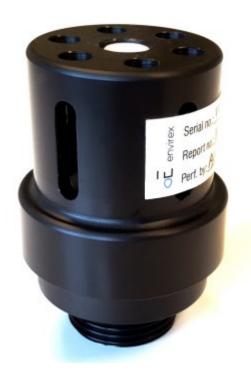

### **Description**

The 30ml compensator design is simple and consist of few parts which prevents potential errors. The compensator parts are machined subsea suitable materials.

The compensator contains a rolling diaphragm which ensures a smooth and linear movement of the piston. The oil level indicator is placed in center on the back end and allows you to easily visually inspect the oil level inside.

#### **General Technical Specifications**

Туре

Capacity

Dimensions Ø x L (max. L with indicator rod)

Hydraulic Connection

Fluid Compatibility

Subsea Pressure Compensator 30 ml 60 x 68mm (116mm) 0,7 Bar 1" BSP Mineral Oil, Water Based Glycol and Seawater