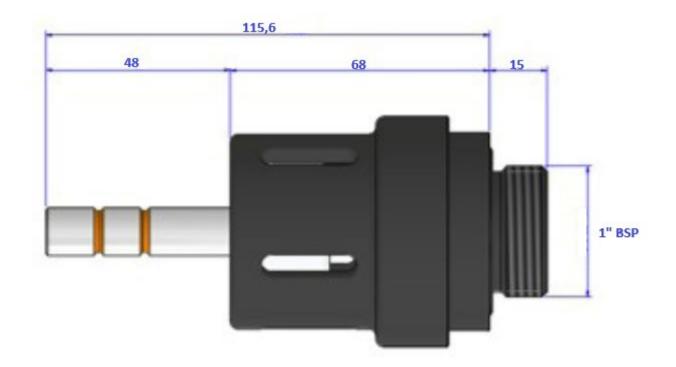

#### **General Technical Specifications**

Туре

Capacity

Dimensions Ø x L (max. L with indicator rod)

Hydraulic Connection

Fluid Compatibility

Subsea Pressure Compensator 30 ml 60 x 68mm (116mm) 0,7 Bar 1" BSP Mineral Oil, Water Based Glycol and Seawater