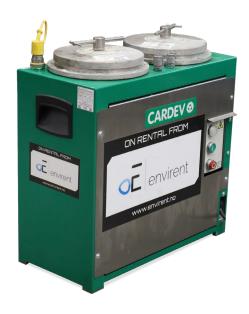

2x Cardev filters to increase effectivity and cleanliness. 1x Cardev filter is also available upon request.

Oil cleanliness maintained at "better than new" levels. Up to 99.9% water removed. The 2x Cardev system is capable of operating systems up to 1000 litres.

## Filtration Unit Cardev

## Description

Type Filtration Unit Part Number FU-xx

Dimensions L x W x H 547 mm x 285 mm x 576 mm

Weight 44 kg