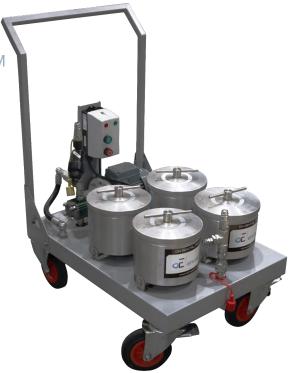

## **Description**

This filtration trolley from Cardev is simple to install and use on multiple systems. It removes water an particle contamination for most oils, leaving them "cleaner than new".

4x Cardev filters to increase effectivity and cleanliness. Because of the trolley design it is easy to move around where needed. This trolley is capable of removing fine dirt particles and totally remove water.

## Filtration Trolley Cardev

## Description

Filtration Unit Type Part Number **FU-TROLLEY-xx** 

Dimensions L x W x H 775 mm x 550 mm x 1000 mm

Weight 95 kg