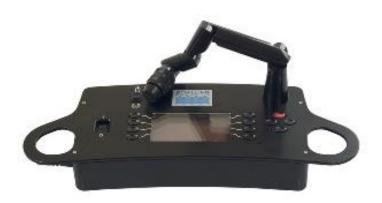

# SCHILLING MASTER CONTROL UNIT

USED WITH TITAN 4, ORION 7P, CONAN 7P, AND ROV SIMULATORS

## **Description**

The master controller is preloaded with software for all standard manipulators (no EPROM required) and the software is selected by Rotary Switch. It operates on either RS-232 or RS-485 communications as standard.

The master controller is available for TITAN 4, ORION 7P, and CONAN 7P manipulators and there is also a dual-arm version available.

Input is standard 90-260VAC and the standard power consumption is 6 W start, 3 W run.

#### **General Technical Specifications**

Туре Part Number Dimensions L x W x H Weight in air

Schilling Master Control Unit 470 mm x 177 mm x 67 mm 4 kg

Communication RS-232 or RS-485