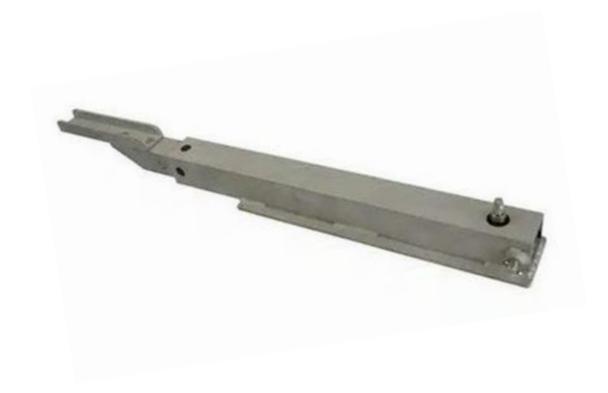

## **Description**

The ROV NAV extender is designed for use with USBL responders and transponders.

Single acting actuator capable of 300mm extension allowing the ROV NAV to be extended above the vehicle.

Spring return allowing full retraction in a dead sub scenario.

Supplied with 4 Jic hydraulic hose and jubilee clips.

### **Features**

- 300mm extension
- Single acting
- Spring return
- Easy mounting