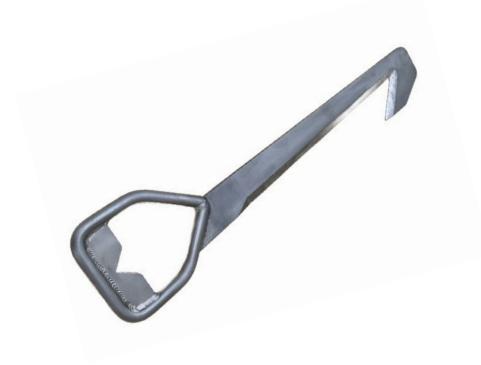

# ROV KNIFE

**Stainless Steel Construction** 

Lighweight

**D-Type Handle** 

## **Description**

The J1W ROV Knife has been designed for cutting soft materials including webbing slings, fishing nets, cables, and fiber rope.

This tool can serve as an alternative to a hydraulic Softline cutter.

### **Features**

- Stainless steel construction
- D Type handle suitable for parallel and intermeshing jaws
- Cutting capacity 40mm
- Quick and efficient
- Lightweight