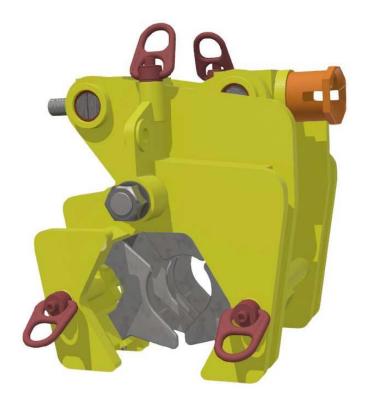

## RECOVERY CLAMP

RECOVERY CLAMP

## **Description**

Robust fabricated steel design c/w integral padeye sat both ends for Recovery operations.

Profiled design to provide a saddle on the upper side of the clamp ID allowing easy seating on the recoverable product.

Shaped clamp ends (and inserts) to provide a scooping style arrangement, which allows the product to be collected from the seabed and drawn into the clamp ID during activation.

Fully mechanical design operated by ROV class 4 torque tool.

## **Features**

- Suitable for:Flexible Riser / Cable / Umbilical
- □ OD Range 50-400mm (interchangeable inserts)
- Design load: Up to 20t Wll
- Activation: ROV / Diver / Topside
- Installation: Vertical or Horizontal