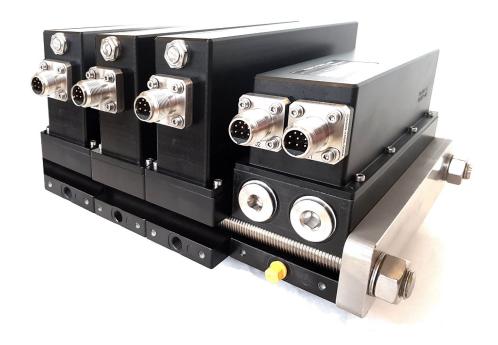

## VALVE PACK MODULAR

ROV TOOLING REMOTE CONTROL 3-FUNCTION VALVE PACK

### **Description**

Modular Valve Pack system based on ingelligent firmware, specially designed to handle different hydraulic control requirements for both simple and complex underwater system and tooling applications.

The 3-function Modular Valve Pack is designed with purpose of being a low cost valve pack, with all features needed to operate subsea tooling. The design is compact and user-friendly "plug and play" of valve modules. The 3-function Valve Pack can easily be increased with additional valve modules as extension to existing setup.

### **Features**

- iCsys Suite Software
- 3 off NG6 Proportional DCV
- Modular Valve Design
- Proportional flow control
- Pressure regulation with feedback
- Working pressure 207 Bar
- Temperature sensor
- Coms. RS 232, 485 and Ethernet
- Light weight and compact design