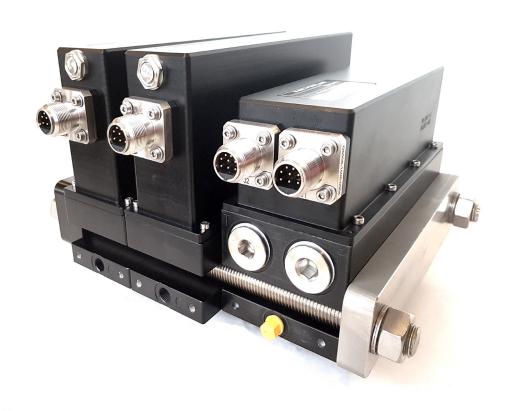

The 2-function Modular Valve Pack is designed with purpose of being a low cost valve pack, with all features needed to operate subsea tooling. The design is compact and user-friendly "plug and play" of valve modules. The 2-function Valve Pack can easily be increased with additional valve modules as extension to existing setup.

#### **Features**

- iCsys Suite Software
- Simple and cost efficient changeout of spares
- Modular Valve Design
- Proportional flow control
- Pressure regulation with feedback
- Working pressure 207 Bar
- Temperature sensor
- Coms. RS 232, 485 and Ethernet
- Light weight and compact design

#### **General Technical Specifications**

Type Valve Pack Modular 2-function

Part Number 111300

Dimensions mm 390 x 300 x 190

Weight (in air) kg ~30

**Electrical** 

Supply Voltage VDC 24VDC

Communication

RS 232, RS 485 and Ethernet 8PIN Glen Air G5506-1508-0004 Pigtail 1 meter

Hydraulic

Max. Input PressureBar207Max. Output PressureBar207Max. Flow NG6 Proportional ValveL/min40

Connection ROV pressure JIC #8
Connection ROV return JIC #8
Connection output pressure JIC #6