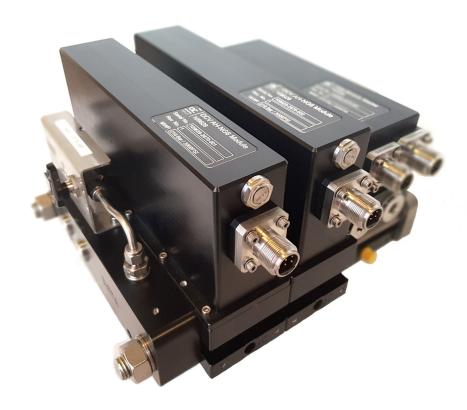

The 2-function Modular Valve Pack is designed with purpose of being a low cost valve pack, with all features needed to operate subsea tooling. The design is compact and user-friendly "plug and play" of valve modules. The 2-function Valve Pack can easily be increased with additional valve modules as extension to existing setup.

#### **Features**

- iCsys Suite Software
- Simple and cost efficient changeout of spares
- Modular Valve Design
- Proportional flow control
- Pressure regulation with feedback
- Working pressure 207 Bar
- Temperature sensor
- Coms. RS 232, 485 and Ethernet
- Light weight and compact design

#### **General Technical Specifications**

Type Valve Pack Modular 2-function

Part Number 111300

Dimensions mm 390 x 300 x 190

Weight (in air) kg ~30

**Electrical** 

Supply Voltage VDC 24VDC

Communication

RS 232, RS 485 and Ethernet 8PIN Glen Air G5506-1508-0004 Pigtail 1 meter

Hydraulic

Max. Input PressureBar207Max. Output PressureBar207Max. Flow NG6 Proportional ValveL/min40

Connection ROV pressure JIC #8
Connection ROV return JIC #8
Connection output pressure JIC #6