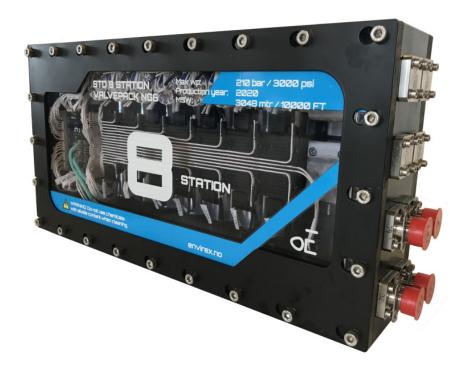

## VALVE PACK 8 STATION

ROV TOOLING REMOTE CONTROL VALVE PACK

### **Description**

The 8-Station Valve Pack is a universal remotely operated control unit. Consist of 8 x NG6 directional control valves and Pressure regulation with feedback on each function. Compact and cost efficient design.

The 8-Station Valve Pack is designed with purpose of being a low cost valve pack with large number of hydraulic valves to control larger requirements and tooling operations. The design is compact and user-friendly and fits to most standard WROVs.

#### **Features**

- iCsys Suite Software
- Proportional flow control
- Pressure egulation with feedback
- Working pressure 207 Bar
- Temperature sensor
- Coms. Ethernet
- Light weight and compact design