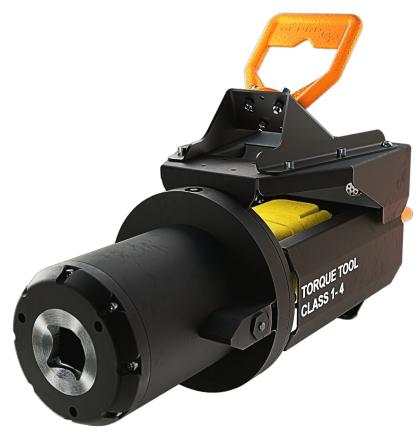

# FEEDBACK TORQUE TOOL

CLASS 1-4 TORQUE FEEDBACK

## Description

The hydraulic Class 1-4 feedback torque tool has been designed in tradition of providing our customers a simple, rugged and reliable product.

The feedback Class 1-4 Torque Tool comes with an integral torque and turns display for visual read-out of torque and turns feedback. The display does also have a memory recording date, time, torque and turns to be used as documentation for the valve operation (optional).

### Features

- Max torque output 2700 Nm
- ISO 13628-8 API 17D
- Max hydraulic pressure 150 bar
- Max flow 20 L/min
- Torque readout on subsea display
- Turns counter on subsea display
- Hydraulic latches
- Long life battery system