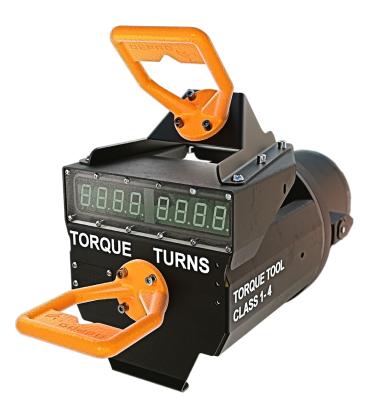

## Description

The hydraulic Class 1-4 feedback torque tool has been designed in tradition of providing our customers a simple, rugged and reliable product.

The feedback Class 1-4 Torque Tool comes with an integral torque and turns display for visual read-out of torque and turns feedback. The display does also have a memory recording date, time, torque and turns to be used as documentation for the valve operation (optional).

The Torque Tool can be supplied with a surface Test Jig for calibration prior to subsea operation. The read-out unit provides a torque display in either Nm or ft-lbs.