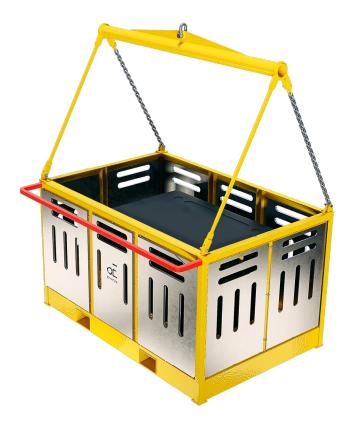

## **Description**

The payload capacity is 1700 kg and weight in air is 735 kg. The basket can be delivered with hatch with ROV lock and compartment dividers.

## Features

- Weight in air 735 kg
- Payload 1700 kg
- MGW 2500 kg
- Outside dim. 2388 x 1858 x 1362
- □ Inside dim. 2268 x 1468 x 1150
- ROV Grabber bar
- Certification according to DNV 2.7-3

The specification details are illustrative for marketing purposes only. Actual equipment may be different as a result of product improvement or other reasons. Specific interface and performance information should be reconfirmed at time of order placement. Envirent AS, Robotvegen 16, 4340 Bryne, +47 477 77 500 post@envirent.no