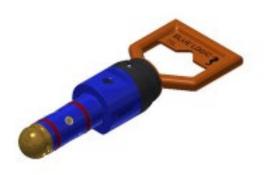

# STAB Ø43MM SP-10K INTERV V/CV BSP 3/8"

PRESSURE RATED TO 690 BAR FIELD PROVEN WITH CHECK VALVE

## **Description**

The Ø35mm Hot Stab is made according to API 17D.

#### **Features**

- Field Proven
- Integrated check valves
- Compact Design
- Service & User Friendly
- Massive and robust

## **General Technical Specification**

Type
ID
Hydraulic Input
Weight
Dimensions (L x W x H) [mm]

Ø35 QP Stab, 10K interv w/check valve BSP 3/8" 6mm
BSP 3/8"
3.1 Kg
358 x 120 x 120