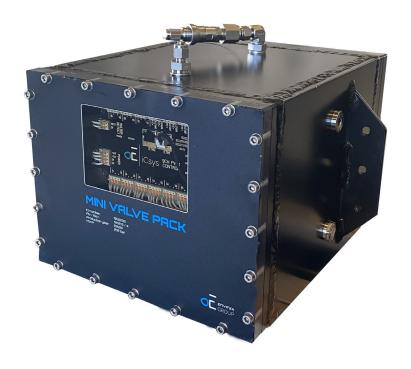

# SMALL VALVE PACK

ROV TOOLING REMOTE CONTROL VALVE PACK

### **Description**

Small Valve Pack is a 4-Station remotely operated control unit. Consist of 3x NG4 and 1x NG6 directional control valves and Pressure regulation with feedback on each function.

The Small Valve Pack is designed with purpose of being a low cost valve pack, with all features needed to operate subsea tooling. The design is compact and user-friendly and fits to most standard WROVs.

### **Features**

- iCsys Suite Software
- Proportional flow control
- Pressure regulation with feedback
- Working pressure 207 Bar
- Temperature sensor
- Coms. RS 232, 485 and Ethernet
- Light weight and compact design