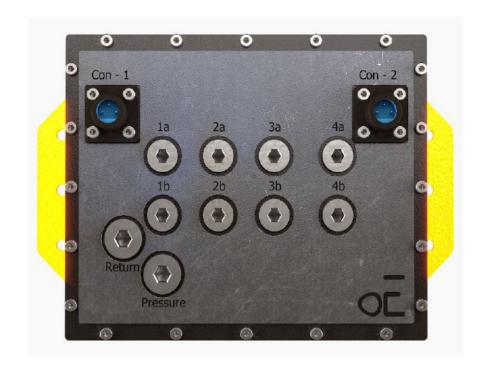

#### **General Technical Specifications**

Type Small Valve Pack 4-function

Part Number 103292

Dimensions mm 354 x 298 x 340

Weight (in air) kg ~42

**Electrical** 

Supply Voltage VDC 24VDC

Communication

RS 232, RS 485 and Ethernet 8PIN Glen Air G5506-1508-0004 Pigtail 1 meter

Hydraulic

Max. Input PressureBar207Max. Output PressureBar207Max. Flow NG4 Proportional ValveL/min20 - 3 offMax. Flow NG6 Proportional ValveL/min40 - 1 off

Connection ROV pressure JIC #8
Connection ROV return JIC #8
Connection output lines JIC #6

**General Features** 

Depth rating MSW 5000