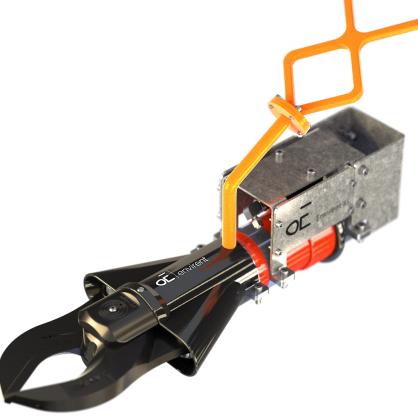

## SCISSOR CUTTER TOOL

ROV INTERVENTION SUBSEA CUTTER 181 MM OPENING

### **Description**

Scissor Cutter Tool is designed to be used on an ROV by using a rugged fishtail handle and operated with the hydraulic pressure. It comes with an integrated pressure intensifier.

- Rod material
- Tubes
- Profiles
- Frames
- Cables
- Small steel wires up to Ø20\*
- Decommissioning

### **Features**

- Integrated pressure intensifier
- Blade opening 181 mm
- Cutting force 65,7 T
- Blade type A30 Holmatro
- Small footprint
- ROV friendly cutting tool
- Multipurpose use

<sup>\*</sup>If wire to be cut please clarify with supplier