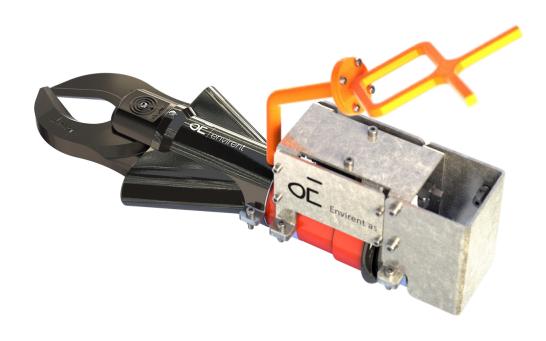

## SCISSOR CUTTER TOOL

ROV INTERVENTION SUBSEA CUTTER 181 MM OPENING

### **Description**

Scissor Cutter Tool is designed to be used on an ROV by using a rugged fishtail handle and operated with the hydraulic pressure. It comes with an integrated pressure intensifier.

- Rod material
- Tubes
- Profiles
- Frames
- Cables
- Small steel wires up to Ø20\*
- Decommissioning

### **Features**

- Integrated pressure intensifier
- Blade opening 181 mm
- Cutting force 65,7 T
- Blade type A30 Holmatro
- Small footprint
- ROV friendly cutting tool
- Multipurpose use

<sup>\*</sup>If wire to be cut please clarify with supplier