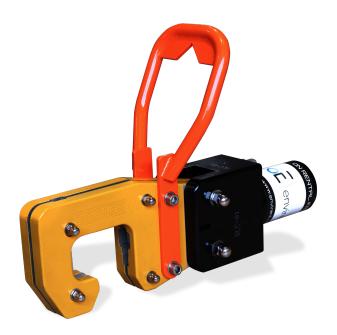

# SL55 SOFTLINE CUTTER

ROV TOOLING CUTTING TOOL

## **Description**

SL55 Softline Cutter is a highly efficient cutting tool for soft lines and fibre rope materials.

Our SL55 – Softline Cutter is a quick and efficient tool for cutting soft lines and fibre ropes. Designed for use with ROV or diver operations.

#### **Features**

- Open Side Design
- Heavy Duty Capacity
- Lightweight
- ROV or Diver Operable
- Quick & Efficient Operation
- Long Blade Life

## **General Technical Specification**

Webtool SL55 Softline Cutter Туре Dimensions 487x155x135 mm Weight in Air 10Kg Weight in water 7Kg Cylinder Volume 0.25L

**Hydraulic** Max Input Pressure 210 Bar Connection A JIC 4 Connection B JIC 4