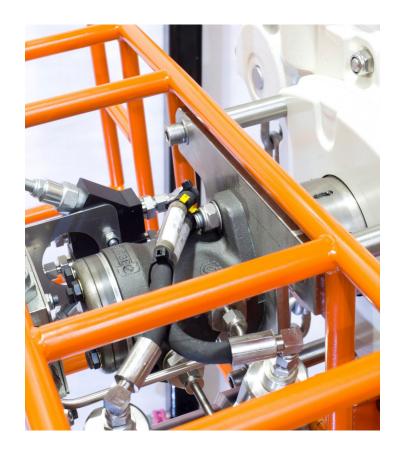

### **Description**

The ROV hydraulic driven chain block is available for rental with 20T lifting capacity and 16 meter chain.

Chain block is fully corrosion protected with A316 framework and handle. The hydraulic motor is driven through a dual port Hotstab Type A. Chain block comes with a proven subsea brake design and patented Twin Cam shaped pawl design. A heavy duty flexible chain bag c/w A316 mounting frame to store 16 meter of chain. Frame has a balanced design for easy handling and installation.

#### **Features**

- Hydraulic driven motor
- Hotstab 2-port Type A
- 20 Tonne lifting capacity
- 16 meter chain
- Speed and Pressure Control
- Compact and user friendly
- Proven subsea design