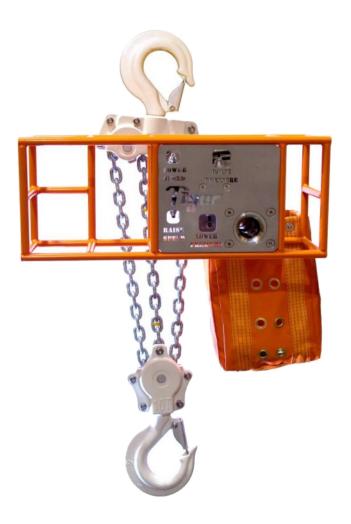

## ROV CHAIN HOIST 20T 16 METER

HYDRAULIC DRIVEN 20T CAPACITY 16M CHAIN

### **Description**

The ROV hydraulic driven chain block is available for rental with 20T lifting capacity and 16 meter chain.

Chain block is fully corrosion protected with A316 framework and handle. The hydraulic motor is driven through a dual port Hotstab Type A. Chain block comes with a proven subsea brake design and patented Twin Cam shaped pawl design. A heavy duty flexible chain bag c/w A316 mounting frame to store 16 meter of chain. Frame has a balanced design for easy handling and installation.

#### **Features**

- Hydraulic driven motor
- Hotstab 2-port Type A
- 20 Tonne lifting capacity
- 16 meter chain
- Speed and Pressure Control
- Compact and user friendly
- Proven subsea design