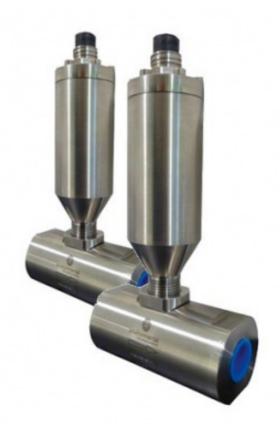

## SUBSEA FLOWMETER 15-150 LPM

ROV TOOLING FLOW MEASURING EQUIPMENT

## **Description**

The ETL range of subsea flowmeter, all stainless threaded. Flowmeter allows measurement between 15 and 150 L/min.

Our subsea flowmeters are available in a wide variety of flow and pressure ranges. Flowmeters comes with 1.1/4" BSP female threads as standard but can be configured on client requirements. Max working pressure on flowmeter is 690 Bar. Flowmeter is turbin style.