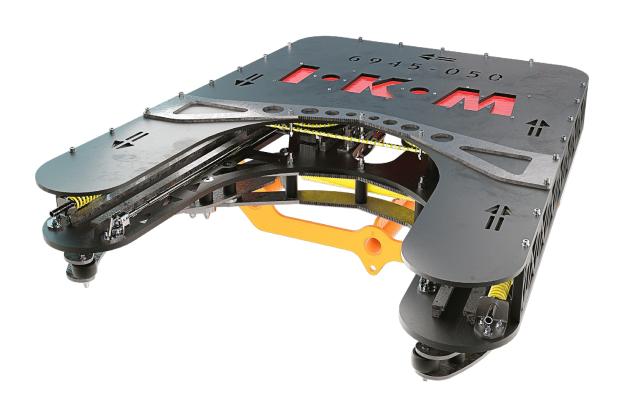

### **Description**

**Unique and compact subsea Diamond** Wire Saw with a range up to Ø770 mm OD pipe.

Within capacity for most Work Class ROV's. To universal cutting operations with exceptional performance and long service life.

#### **Features**

- Maximum cutting 770 mm
- Compact design
- ROV friendly cutting tool
- Multipurpose use
- Low weight