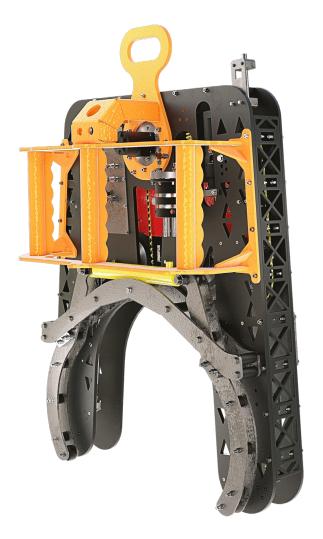

### **Description**

**Unique and compact subsea Diamond** Wire Saw with a range up to Ø770 mm OD pipe.

Within capacity for most Work Class ROV's. To universal cutting operations with exceptional performance and long service life.

## Claws can be replaced if specific interface

#### **Features**

- Maximum cutting 770 mm
- Compact design
- ROV friendly cutting tool
- Multipurpose use
- Low weight