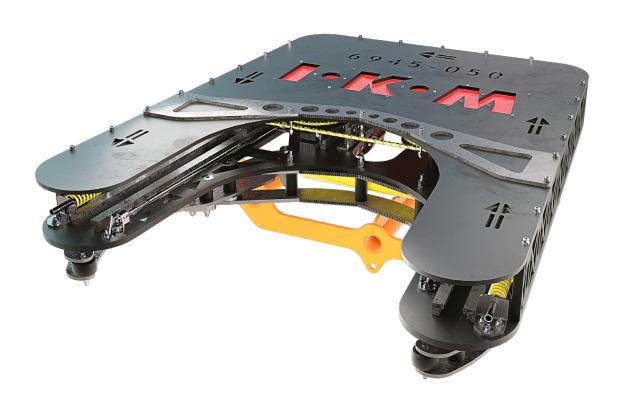

## **Description**

Unique and compact subsea Diamond Wire Saw with a range up to Ø630 mm OD pipe.

Within capacity for most Work Class ROV's. To universal cutting operations with exceptional performance and long service life.

Standard wires to be supplied with the saw are diamond wire for steel and diamond wire for concrete.

Claws can be replaced if specific interface is required.

#### **Features**

- Maximum cutting 630 mm
- Compact design
- ROV friendly cutting tool
- Multipurpose use
- Low weight