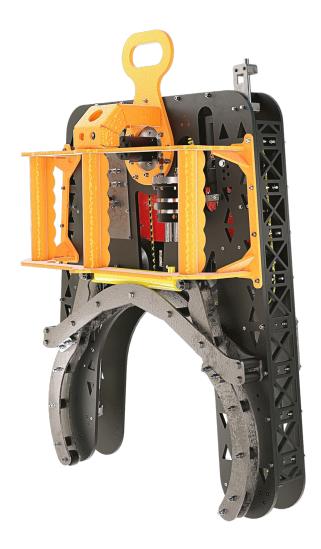

## **Description**

Unique and compact subsea Diamond Wire Saw with a range up to Ø630 mm OD pipe.

Within capacity for most Work Class ROV's. To universal cutting operations with exceptional performance and long service life.

Standard wires to be supplied with the saw are diamond wire for steel and diamond wire for concrete.

Claws can be replaced if specific interface is required.

#### **Features**

- Maximum cutting 630 mm
- Compact design
- ROV friendly cutting tool
- Multipurpose use
- Low weight