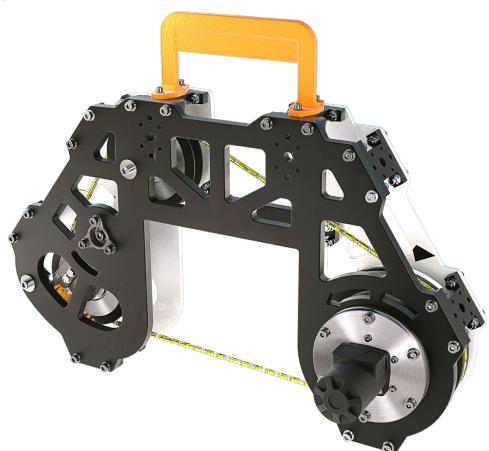

## Description

Manipulator held utility saw with long track record.

Diamond Wire Saw with a range up to 320mm. Within capacity for most Work Class ROV's. Track record after years of use in the North Sea. The saw is designed to cut steel pipes, steel profiles and wires.

### Features

- Maximum cutting 320 mm
- Small footprint
- ROV friendly cutting tool
- Multipurpose use
- Low weight

#### **General Technical Specifications**

| Туре                        |        | Diamond Wire Saw 0-320 MM |
|-----------------------------|--------|---------------------------|
| Part Number                 |        | 104615                    |
| Dimensions                  | mm     | 754 x 716 x 293           |
| Weight (in air / submerged) | kg     | ~42 / ~27                 |
|                             |        |                           |
| Hydraulic                   |        |                           |
| Max. Input Pressure         | Bar    | 103                       |
| Max. Input Flow             | L/min  | 45                        |
| Max. Rotation Speed         | RPM    | 969                       |
|                             |        |                           |
| Recommended Feeding Speed   | mm/min | 10-15                     |
|                             |        |                           |
| Connection ROV pressure A   | JIC    | #6                        |
| Connection ROV pressure B   | JIC    | #6                        |
|                             |        |                           |
| General Features            |        |                           |
| Depth rating                | MSW    | 3000                      |