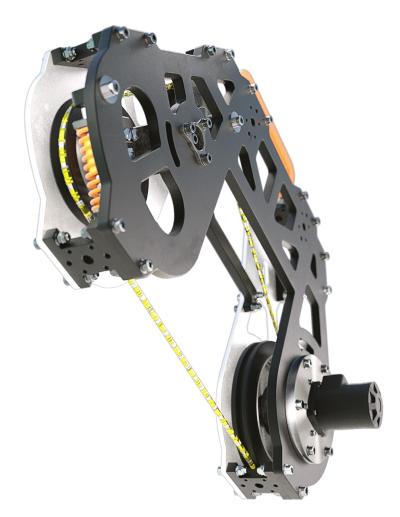

## Description

Manipulator held utility saw with long track record.

Diamond Wire Saw with a range up to 320mm. Within capacity for most Work Class ROV's. Track record after years of use in the North Sea. The saw is designed to cut steel pipes, steel profiles and wires.

### Features

- Maximum cutting 320 mm
- Small footprint
- ROV friendly cutting tool
- Multipurpose use
- Low weight

#### **General Technical Specifications**

| Туре                        |        | Diamond Wire Saw 0-320 MM |
|-----------------------------|--------|---------------------------|
| Part Number                 |        | 104615                    |
| Dimensions                  | mm     | 754 x 716 x 293           |
| Weight (in air / submerged) | kg     | ~42 / ~27                 |
|                             |        |                           |
| Hydraulic                   |        |                           |
| Max. Input Pressure         | Bar    | 103                       |
| Max. Input Flow             | L/min  | 45                        |
| Max. Rotation Speed         | RPM    | 969                       |
|                             |        |                           |
| Recommended Feeding Speed   | mm/min | 10-15                     |
|                             |        |                           |
| Connection ROV pressure A   | JIC    | #6                        |
| Connection ROV pressure B   | JIC    | #6                        |
|                             |        |                           |
| General Features            |        |                           |
| Depth rating                | MSW    | 3000                      |