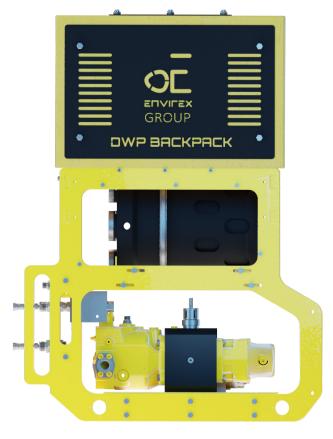

## DIRTY WORK PACK

HIGH FLOW PUMP ISOLATED HYDRAULIC POWERPACK

### **Description**

The High Flow Backpack DWP is compact, simple to incorporate and service friendly all-in-one pump system.

The Dirty Work Pack is an isolated hydraulic power unit that can easily incorporate into a ROV hydraulic system to provide an isolated hydraulic supply for driving tooling and equipment that may have potentially otherwise cause contamination to the main ROV hydraulic supply.

The Backpack Skid consist of a 16L compensated reservoir, Dirty Work Pack, depth compensated flow-reducing valve and buoyancy

### **Features**

- 207 or 345 Bar pump supply
- 120 L/min pump flow
- 16L Compensated reservoir
- Depth-compensated Flow Control Valve
- Pilot start-stop valve
- Bulkhead connection plate
- Buoyancy to reduce weight in water
- Compact design