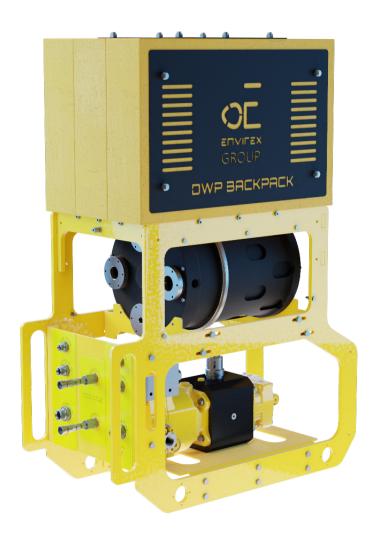

## DIRTY WORK PACK

HIGH FLOW PUMP ISOLATED HYDRAULIC POWERPACK

### **Description**

The High Flow Backpack DWP is compact, simple to incorporate and service friendly all-in-one pump system.

The Dirty Work Pack is an isolated hydraulic power unit that can easily incorporate into a ROV hydraulic system to provide an isolated hydraulic supply for driving tooling and equipment that may have potentially otherwise cause contamination to the main ROV hydraulic supply.

The Backpack Skid consist of a 16L compensated reservoir, Dirty Work Pack, depth compensated flow-reducing valve and buoyancy

### **Features**

- 207 or 345 Bar pump supply
- 120 L/min pump flow
- 16L Compensated reservoir
- Depth-compensated Flow Control Valve
- Pilot start-stop valve
- Bulkhead connection plate
- Buoyancy to reduce weight in water
- Compact design