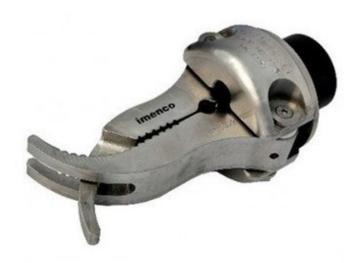

# The Imenco 3 Finger Claw is designed for operating of D-Handle and X-Handle.

The Imenco 3 Finger jaw is a unique product that is robust, easy to maintain and fits all Schilling manipulators.

Imenco 3 Finger Claw is designed to fit directly to the Titan 3 and 4 manipulators, and to the Orion, Conan and Atals manipulators with an adaptor plate.

## **Specification**

Type IMENCO 3 F JAW Part Nunmber JAW-3F

Weight
Maximum finger Opening Dimensions
Maximum Length
Diameter of adapter
Finger Width