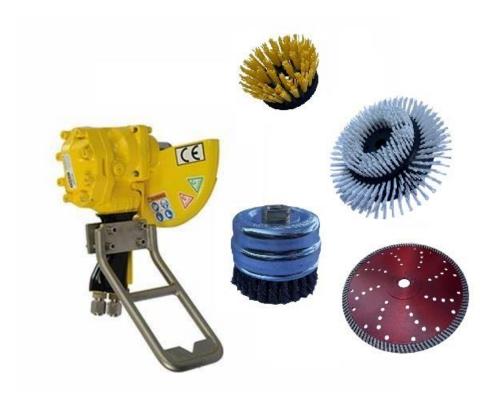

The grinder comes standard with an ROV manipulator D-handle. Attachment options available are listed below and custom brush heads can be requested.

- Standard Griding Disc (9")
- Standard & Diamond Cutting Discs (9")
- Cleaning Brushes (6", 8" & 12")
- Wire Cup (4" & 5")